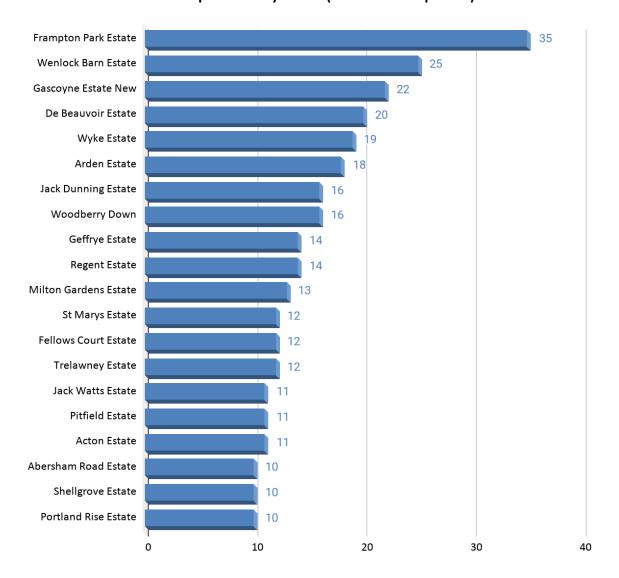

# Residents' Estate Improvement Fund - Overview of results What estate do you live in? (Base 805)

#### No. of respondents by Estate (10 or more responses)