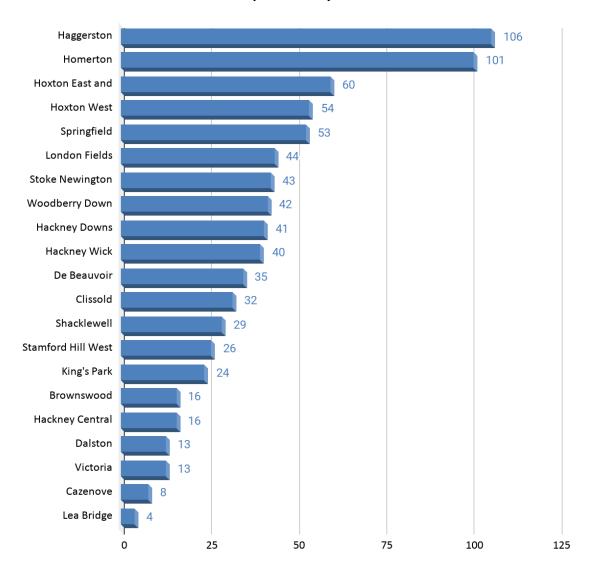

### No. of respondents by Ward

## Cross-analysis of "Priority" vs "Ward" (Base 805)

| Ward            | Count of responses | <u>Ward</u>                | Count of responses |
|-----------------|--------------------|----------------------------|--------------------|
| Brownswood      | 16                 | Hoxton East and Shoreditch | 60                 |
| Cazenove        | 8                  | Hoxton West                | 54                 |
| Clissold        | 32                 | King's Park                | 24                 |
| Dalston         | 13                 | Lea Bridge                 | 4                  |
| De Beauvoir     | 35                 | London Fields              | 44                 |
| Hackney Central | 16                 | Shacklewell                | 29                 |
| Hackney Downs   | 41                 | Springfield                | 53                 |
| Hackney Wick    | 40                 | Stamford Hill West         | 26                 |
| Haggerston      | 106                | Stoke Newington            | 43                 |
| Homerton        | 101                | Victoria                   | 13                 |
|                 |                    | Woodberry Down             | 42                 |