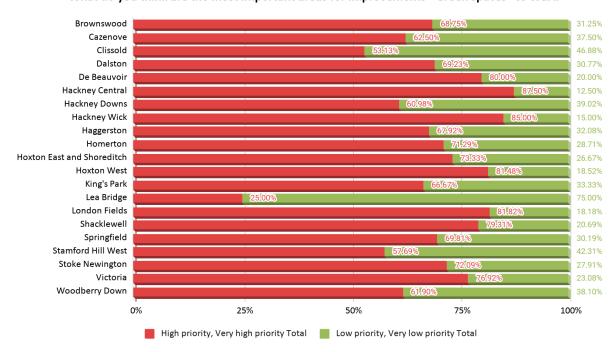

#### "What do you think are the most important areas for improvements - Green spaces" vs Ward