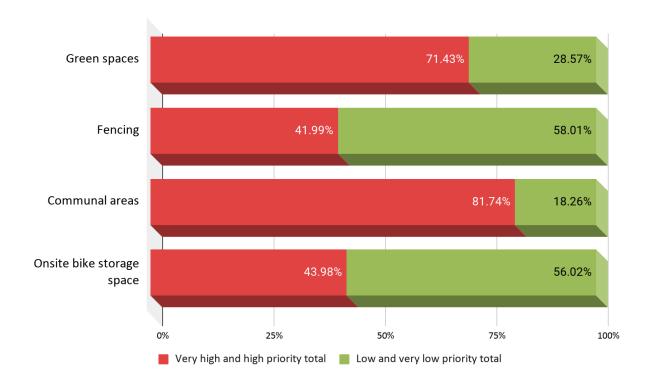

# Thinking about where you live, what do you think are the most important areas for improvement? (Base 805)