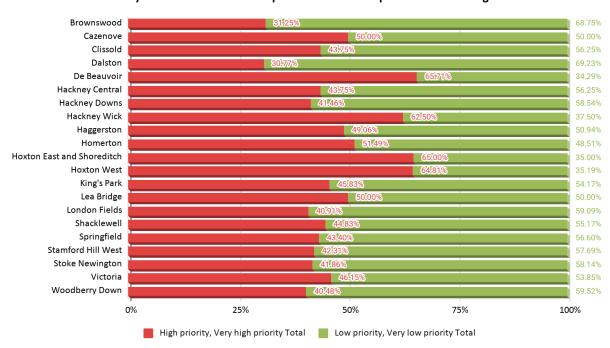

#### "What do you think are the most important areas for improvements - Paving" vs Ward