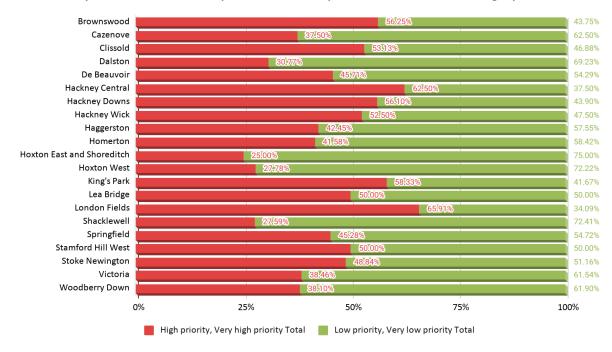

## Cross-analysis of "Priority" vs "Ward" (Base 805)

| Ward            | Count of responses | <u>Ward</u>                | Count of responses |
|-----------------|--------------------|----------------------------|--------------------|
| Brownswood      | 16                 | Hoxton East and Shoreditch | 60                 |
| Cazenove        | 8                  | Hoxton West                | 54                 |
| Clissold        | 32                 | King's Park                | 24                 |
| Dalston         | 13                 | Lea Bridge                 | 4                  |
| De Beauvoir     | 35                 | London Fields              | 44                 |
| Hackney Central | 16                 | Shacklewell                | 29                 |
| Hackney Downs   | 41                 | Springfield                | 53                 |
| Hackney Wick    | 40                 | Stamford Hill West         | 26                 |
| Haggerston      | 106                | Stoke Newington            | 43                 |
| Homerton        | 101                | Victoria                   | 13                 |
|                 |                    | Woodberry Down             | 42                 |

"What do you think are the most important areas for improvements - Onsite bike storage space" vs Ward

#### "What do you think are the most important areas for improvements - Communal areas" vs Ward

#### "What do you think are the most important areas for improvements - Fencing" vs Ward

#### "What do you think are the most important areas for improvements - Green spaces" vs Ward

#### "What do you think are the most important areas for improvements - Paving" vs Ward