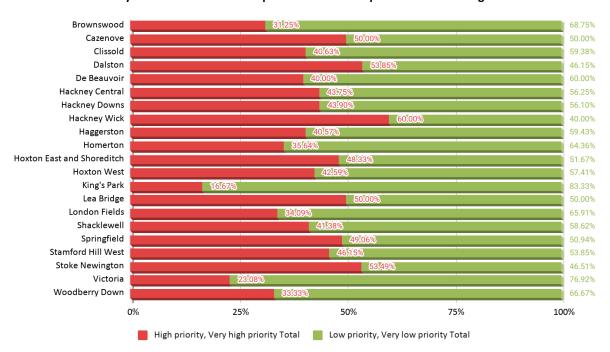

"What do you think are the most important areas for improvements - Onsite bike storage space" vs Ward