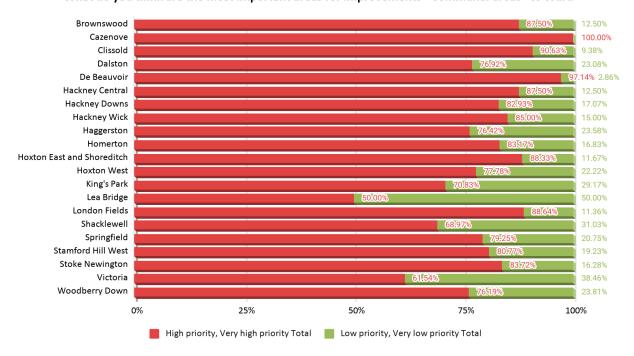

#### "What do you think are the most important areas for improvements - Communal areas" vs Ward